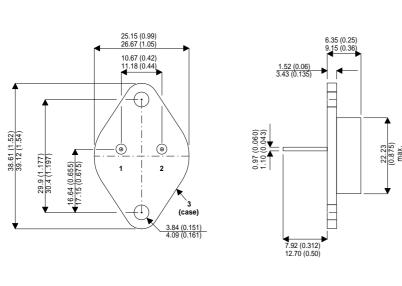

Dimensions in mm (inches).

Bipolar NPN Device in a Hermetically sealed TO3 Metal Package.

TO3 (TO204AA) PINOUTS

1 – Base 2 – Emitter

Case - Collector

| Parameter                 | Test Conditions                | Min. | Тур. | Max. | Units |
|---------------------------|--------------------------------|------|------|------|-------|
| V <sub>CEO</sub> *        |                                |      |      | 120  | V     |
| I <sub>C(CONT)</sub>      |                                |      |      | 30   | А     |
| h <sub>FE</sub>           | @ 4/30 (V $_{ce}$ / I $_{c}$ ) | 20   |      | 100  | -     |
| f <sub>t</sub>            |                                |      | 30M  |      | Hz    |
| P <sub>D</sub>            |                                |      |      | 100  | W     |
| * Maximum Working Voltage |                                |      |      |      |       |